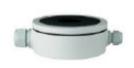

### 1.4 Optional Accessory

#### **BA-E310**

Color / Material: White / Metal

Size (Φ x H): 101 x 52mm / 3.98"x 2"

Weight: 540g / 1.2lb