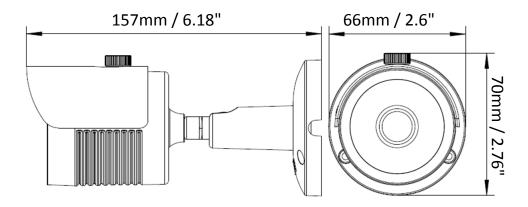

umstances where intensity of illumination can vary excessively. The EZA1240 supports both NTSC and PAL scanning systems and is IP66 certified.

### 1.1 Packing List

- Camera x 1
- Mounting Sticker x 1
- L-Type Wrench x 1

- Screw & Screw Anchor x 3
- User Manual x 1

#### 1.2 Features

- Equipped with 1080p Full HD CMOS sensor to deliver stunning image quality
- 3.6mm fixed lens with ICR to capture the desired field of view
- Extended IR range of up to 25m / 82ft. with 20 LEDs (depends on scene IR reflectivity)
- D-WDR to improve the visibility under high contrast scene
- The flexible angle viewing with its 3-Axis rotation design allows wall or ceiling mounting
- IP66-rated with metal housing
- Supports UTC function: Control camera OSD settings directly from DVR end

#### 1.3 Dimensions



### 1.4 Optional Accessory

#### **BA-E310**



Color / Material: White / Metal

Size (Φ x H): 101 x 52mm / 3.98"x 2"

Weight: 540g / 1.2lb

#### 1.5 Cable Description



| No. | Name                | Descriptions                                                    |  |
|-----|---------------------|-----------------------------------------------------------------|--|
| 1   | Power Cable         | ble Connects to a 12VDC power source.                           |  |
| 2   | <b>Video Output</b> | /ideo Output 1080p output, using 75 Ohm BNC-type coaxial cable. |  |

## 2. Installation

1. Stick the supplied **Mounting Sticker** to the surface to mark the 3 screw positions. Drill 3 holes on the surface and insert the supplied 3 **Screw Anchors** into the screw holes. If you want to run the cab