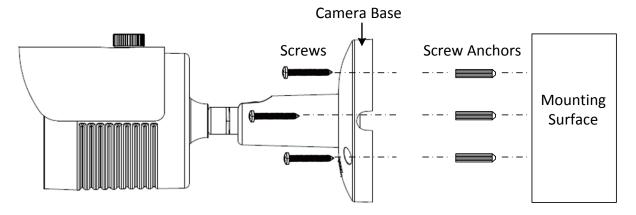

## 2. Installation

1. Stick the supplied **Mounting Sticker** to the surface to mark the 3 screw positions. Drill 3 holes on the surface and insert the supplied 3 **Screw Anchors** into the screw holes. If you want to run the cable through the surface, drill a hole within the 3 screw area.

2. To mount the camera to the surface, screw the **Camera Base** to the surface using the supplied 3 **Screws**.

- 3. Connect the **Power Cable** to a 12VDC power source. Connect the **Video Output Cable** to a monitor or DVR.
- 4. You can use the **Joystick** on the cable to configure camera OSD settings or switch to different video formats. Remove the Protection Cap from the Joystick before using it.