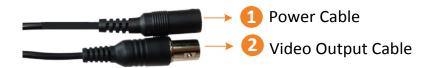

#### 1.5 Cable Description

| No. | Name                | Descriptions                                                    |  |
|-----|---------------------|-----------------------------------------------------------------|--|
| 1   | Power Cable         | ble Connects to a 12VDC power source.                           |  |
| 2   | <b>Video Output</b> | /ideo Output 1080p output, using 75 Ohm BNC-type coaxial cable. |  |