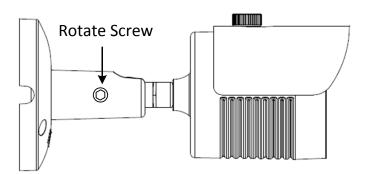

5. You can optionally adjust camera angles. To do so, loosen the **Rotate Screw** on the bracket using the supplied **L-Type Wrench** to adjust camera angles. After adjusting camera angles, tightly screw back the Rotate screw.